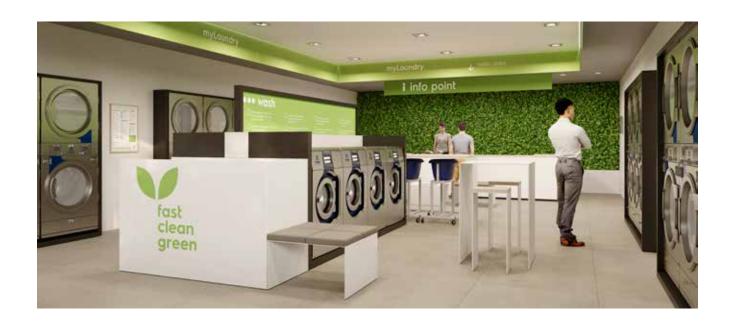

# Main recognizable features

Vertical green
Natural lichen that can be used only indoors.
►no maintenance required

External signage Solid metal for upscale presentation of globally recognized brand name

**Light frame**Dibond aluminum panels, technologically advanced ceiling fixing system

Furniture
Galvanized and painted. Built to withstand the abuse of a coin laundry environment

**Laundry cart station**Galvanized and painted

Floor tiles High performance flooring in porcelain tile with glazed surface

Frame Washers and Dryers Built to last plasterboard frames covered with sheet steel galvanized